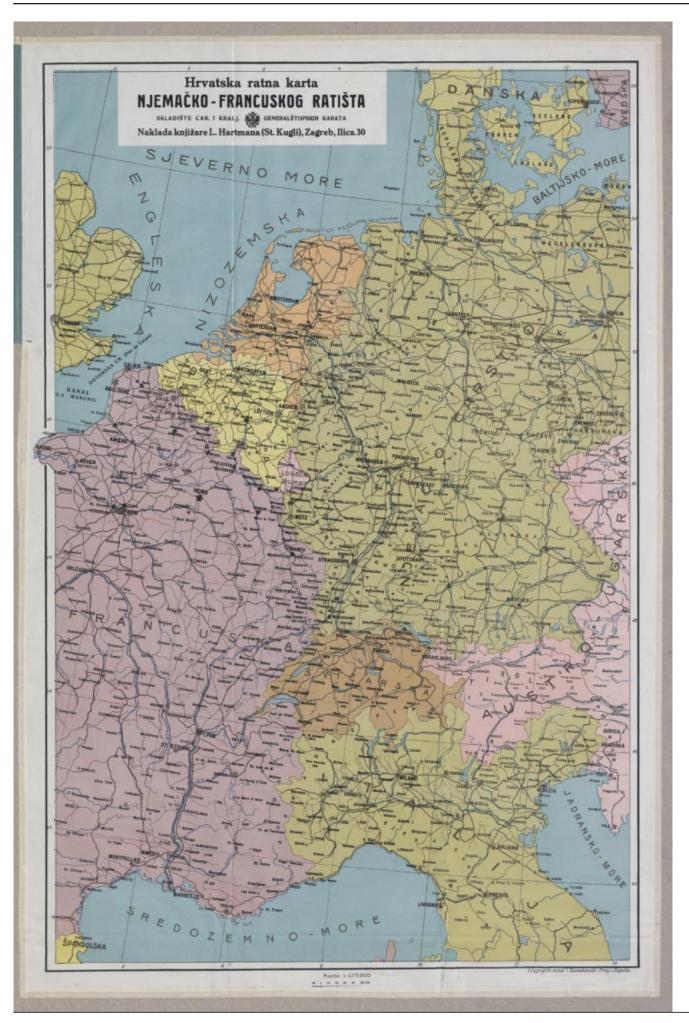

## World War I on maps. A selection from the collection

2017/09/29 - 2018/03/31

This part of our exhibition series focusing on World War I presents not only period maps but also other special documents. For example, visitors can have a look at Turkish and Russian posters, manuscript maps from the occupied Serbia or on Romanian invasion. Toys and paper models distributed during World War I are also presented.

## World War I on maps. A selection from the collection

Published on Országos Széchényi Könyvtár (https://oszk.hu)

[2]This part of our exhibition series focusing on World War I selects from the collection, presenting not only period maps that have been sent in but also other special documents. The themes of display cabinets feature various front sections, so visitors can have a look at, for example, Turkish and Russian posters, manuscript maps from the occupied Serbia or on Romanian invasion. Toys and paper models distributed during World War I are also presented.