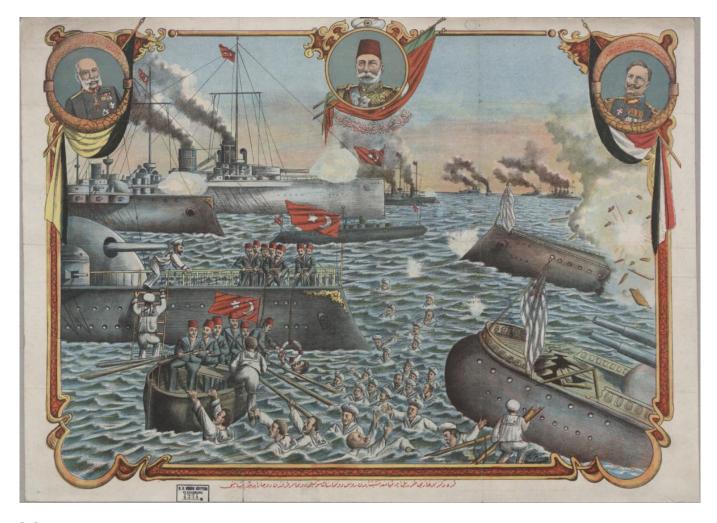

## World War I on maps. A selection from the collection

2017/09/29 - 2018/03/31

This part of our exhibition series focusing on World War I presents not only period maps but also other special documents. For example, visitors can have a look at Turkish and Russian posters, manuscript maps from the occupied Serbia or on Romanian invasion. Toys and paper models distributed during World War I are also presented.

## World War I on maps. A selection from the collection

Published on Országos Széchényi Könyvtár (https://oszk.hu)

[2]This part of our exhibition series focusing on World War I selects from the collection, presenting not only period maps that have been sent in but also other special documents. The themes of display cabinets feature various front sections, so visitors can have a look at, for example, Turkish and Russian posters, manuscript maps from the occupied Serbia or on Romanian invasion. Toys and paper models distributed during World War I are also presented.