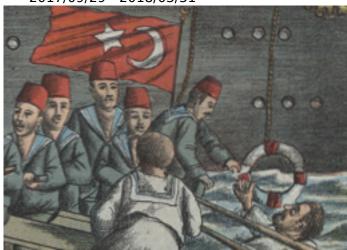

## World War I on maps. A selection from the collection

2017/09/29 - 2018/03/31

This part of our exhibition series focusing on World War I presents not only period maps but also other special documents. For example, visitors can have a look at Turkish and Russian posters, manuscript maps from the occupied Serbia or on Romanian invasion. Toys and paper models distributed during World War I are also presented.

## World War I on maps. A selection from the collection

Published on Országos Széchényi Könyvtár (https://oszk.hu)

[2]This part of our exhibition series focusing on World War I selects from the collection, presenting not only period maps that have been sent in but also other special documents. The themes of display cabinets feature various front sections, so visitors can have a look at, for example, Turkish and Russian posters, manuscript maps from the occupied Serbia or on Romanian invasion. Toys and paper models distributed during World War I are also presented.